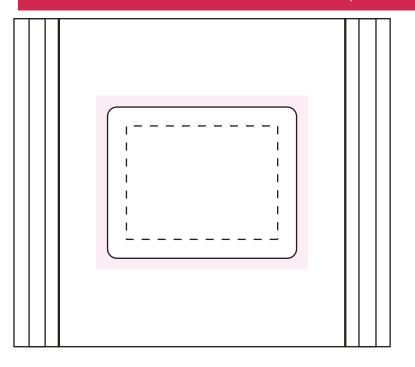

## ART APPROVAL

All colours used in this document are indicative only and they may vary across a variety of printing techniques and confectionery

Sticker 50x40mm

100%

Sticke Size: 50mmW x 40mmH

Bleed: 3mm (56mmW x 46mmH)

Safe Print Area: 40mmW x 30mmH

When artwork is printed,

there can be movement of up to 3mm Bag size may vary from what is shown,

Please call if bag dimensions are critical

**Image Impression Only** NOT to Scale